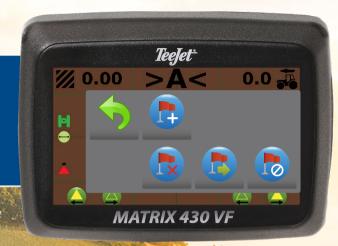

#### **Guideline creation:**

To create your guideline, press A (at the beginning of the row)

Press B (at the end of the row)

Teelet TECHNOLOGIES

Created guideline with the field view

- Current active guideline (orange)

- Blue mapping of the covered area

- Adjacent guideline in black

- Speed

- Cross Track Error

TeeJet -

10

Section control views: Two sections OFF

Trailed harvester's view example