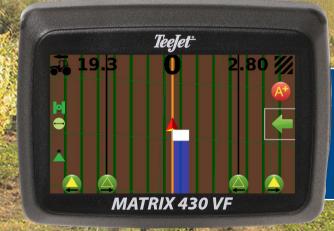

12

Teget

Return-to-point mode
Guidance to return to a fixed point (for example, in the middle of the field)

Possibility to export reports to USB with just one click

14

Teejet