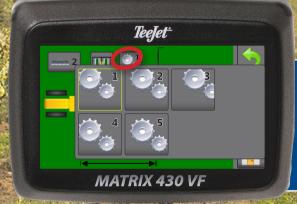

es chemical use, safeguards the environment and saves precious time and money.

Our specially trained field engineers work closeley with farmers before, during and after a product release to guarantee comfort, precision and user-friendly experience of your operations.



MATRIX 430VF WAS DESIGNED IN CLOSE COLLABORATION WITH WINE AND FRUIT GROWERS

### Setup screen:

- Select and configure a Machine profile
- Select and configure a Field profile
- Set GNSS configuration



TeeJet

1.50 m

1.50 m

1.50 m

1.50 m

1.50 m

1.50 m

Machine configuration screen:

number of sections, section width, distance from antenna to the implement

2

Teget TECHNOLOGIES

Different machine types to meet all the needs Mounted and Trailed Airblast, Tower Nebuliser/ Powder Machine, Self-Propelled, Harvester





**Up to 5 Machine Profiles** 

4



## Only 3 parameters to define:

- Row to row width
- Canopy width
- Number of rows to skip





and the said

Up to 5 different field patterns (if one field differs from the other)

Teelet

#### **Guideline creation:**

To create your guideline, press A (at the beginning of the row)





Press B (at the end of the row)

Teelet TECHNOLOGIES

Created guideline with the field view





- Current active guideline (orange)

- Blue mapping of the covered area

- Adjacent guideline in black

- Speed

- Cross Track Error

TeeJet -

10

Section control views: Two sections OFF





Trailed harvester's view example

12

Teget

Return-to-point mode
Guidance to return to a fixed point (for example, in the middle of the field)





Possibility to export reports to