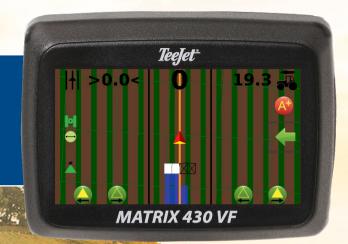

- Blue mapping of the covered area

- Adjacent guideline in black

- Speed

- Cross Track Error

TeeJet -

10

Section control views: Two sections OFF

Trailed harvester's view example

12

Teget

Return-to-point mode
Guidance to return to a fixed point (for example, in the middle of the field)

Possibility to export reports to USB with just one click

14

Teejet