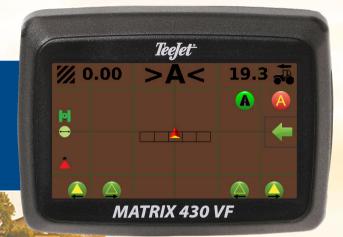

#### **Guideline creation:**

To create your guideline, press A (at the beginning of the row)

Press B (at the end of the row)

Teelet TECHNOLOGIES

Created guideline with the field view

- Current active guideline (orange)

- Blue mapping of the covered area

- Adjacent guideline in black

- Speed

- Cross Track Error

TeeJet -

10

Section control views: Two sections OFF

Trailed harvester's view example