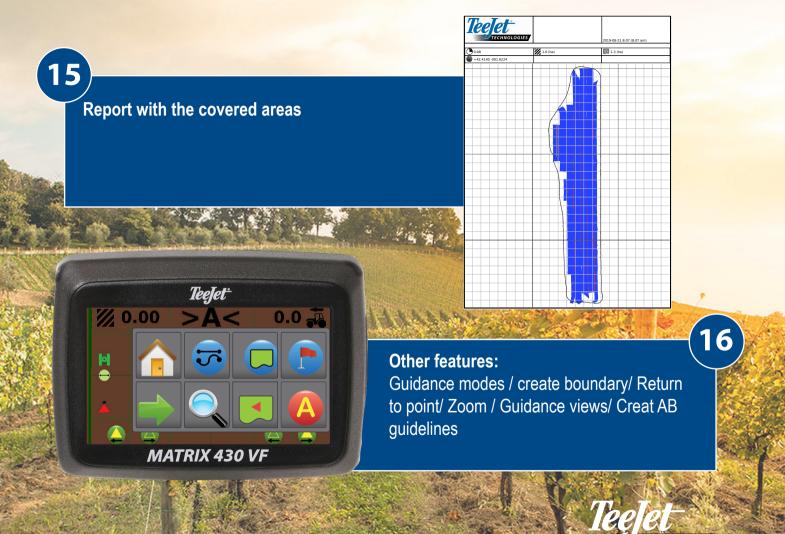

- Blue mapping of the covered area

- Adjacent guideline in black

- Speed

- Cross Track Error

TeeJet -

10

Section control views: Two sections OFF

Trailed harvester's view example

12

Teget

Return-to-point mode
Guidance to return to a fixed point (for example, in the middle of the field)

Possibility to export reports to USB with just one click

14

Teejet