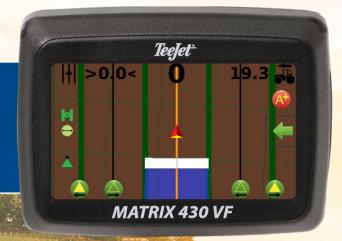

#### **Guideline creation:**

To create your guideline, press A (at the beginning of the row)

Press B (at the end of the row)

Teelet TECHNOLOGIES

Created guideline with the field view

- Current active guideline (orange)

- Blue mapping of the covered area

- Adjacent guideline in black

- Speed

- Cross Track Error

TeeJet -

10

Section control views: Two sections OFF

Trailed harvester's view example