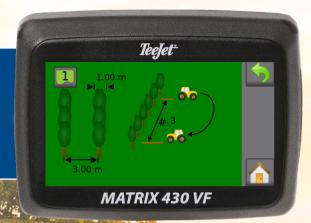

## Only 3 parameters to define:

- Row to row width
- Canopy width
- Number of rows to skip

and the said

Up to 5 different field patterns (if one field differs from the other)

Teelet