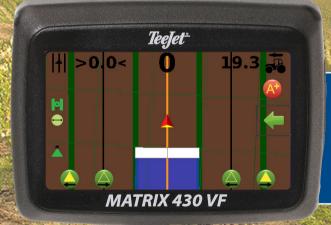

- Blue mapping of the covered area

- Adjacent guideline in black

- Speed

- Cross Track Error

TeeJet -

10

Section control views: Two sections OFF

Trailed harvester's view example

12

Teget

Return-to-point mode
Guidance to return to a fixed point (for example, in the middle of the field)

Possibility to export reports to USB with just one click

14

Teejet