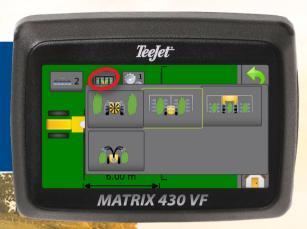

## Only 3 parameters to define:

- Row to row width
- Canopy width
- Number of rows to skip

and the said

Up to 5 different field patterns (if one field differs from the other)

Teelet