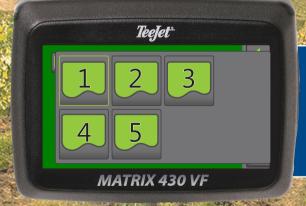

ith farmers before, during and after a product release to guarantee comfort, precision and user-friendly experience of your operations.



MATRIX 430VF WAS DESIGNED IN CLOSE COLLABORATION WITH WINE AND FRUIT GROWERS

### Setup screen:

- Select and configure a Machine profile
- Select and configure a Field profile
- Set GNSS configuration



TeeJet

1.50 m

1.50 m

1.50 m

1.50 m

1.50 m

1.50 m

Machine configuration screen:

number of sections, section width, distance from antenna to the implement

2

Teget TECHNOLOGIES

Different machine types to meet all the needs Mounted and Trailed Airblast, Tower Nebuliser/ Powder Machine, Self-Propelled, Harvester





**Up to 5 Machine Profiles** 

4



## Only 3 parameters to define:

- Row to row width
- Canopy width
- Number of rows to skip





and the said

Up to 5 different field patterns (if one field differs from the other)

Teelet

#### **Guideline creation:**

To create your guideline, press A (at the beginning of the row)





Press B (at the end of the row)

Teelet TECHNOLOGIES

Created guideline with the field view





- Current active guideline (orange)

- Blue mapping of the covered area

- Adjacent guideline in black

- Speed

- Cross Track Error

TeeJet -

10

Section control views: Two sections OFF





Trailed harvester's view example

12

Teget

Return-to-point mode
Guidance to return to a fixed point (for example, in the middle of the field)





Possibility to export reports to USB with just one click

14

Teejet



# **HOW TO ORDER**

# MATRIX 430VF?

## Matrix 430VF kits

| Part number       | Description