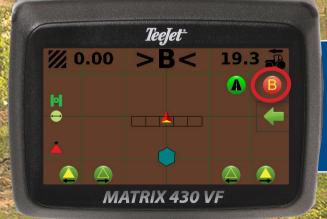

#### **Guideline creation:**

To create your guideline, press A (at the beginning of the row)

Press B (at the end of the row)

Teelet TECHNOLOGIES

Created guideline with the field view

- Current active guideline (orange)

- Blue mapping of the covered area

- Adjacent guideline in black

- Speed

- Cross Track Error

TeeJet -

10

Section control views: Two sections OFF

Trailed harvester's view example