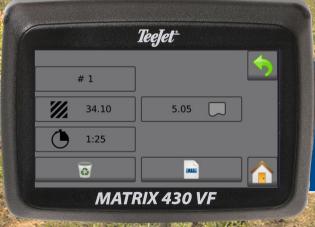

12

Teget

Return-to-point mode
Guidance to return to a fixed point (for example, in the middle of the field)

Possibility to export reports to USB with just one click

14

Teejet