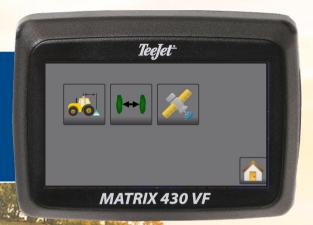

### Setup screen:

- Select and configure a Machine profile
- Select and configure a Field profile
- Set GNSS configuration

TeeJet

1.50 m

1.50 m

1.50 m

1.50 m

1.50 m