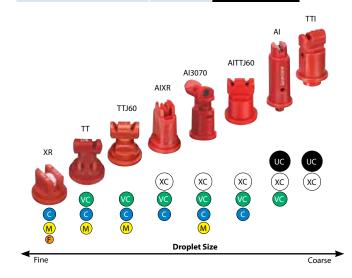

#### **Droplet Sizes – How Do They All Fit In?**

When choosing a spray nozzle that produces droplet sizes in one of the eight droplet size classification categories, it is important to remember that a single nozzle can produce different droplet size classifications at different pressures. A nozzle might produce medium droplets at low pressures, while producing fine droplets as pressure is increased.

| Category         | Symbol | Color Code |
|------------------|--------|------------|
| Extremely Fine   | XF     | Violet     |
| Very Fine        | VF     | Red        |
| Fine             | F      | Orange     |
| Medium           | М      | Yellow     |
| Coarse           | C      | Blue       |
| Very Coarse      | VC     | Green      |
| Extremely Coarse | XC     | White      |
| Ultra Coarse     | UC     | Black      |