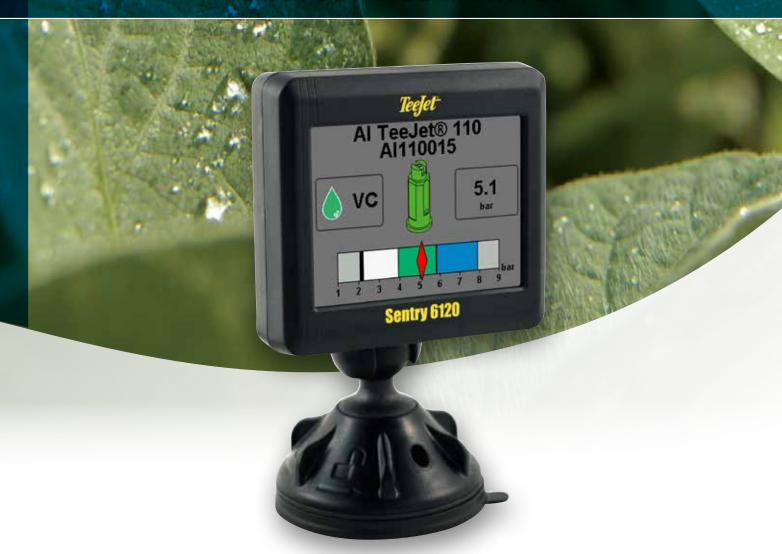

# **SENTRY 6120**

DROPLET SIZE MONITOR

### **Sentry 6120 Droplet Size Monitor**

- Provides real time operating pressure and corresponding droplet size category feedback for liquid applications
- · Bright backlight adjustable touch screen
- Image-based Tip Series and Tip Capacity settings allow for simple one-touch selection to choose your spray tip
- Tip Capacity selection setting uses ISO color coding as well as text for easy identification and selection
- Low Alarm and High Alarm alert operator when system pressure drops below or rises above the current pressure set point
- · Choose your unit of measurement setting; either US or metric
- Save up to five spray tips to your "favorites" for quick setting retrieval