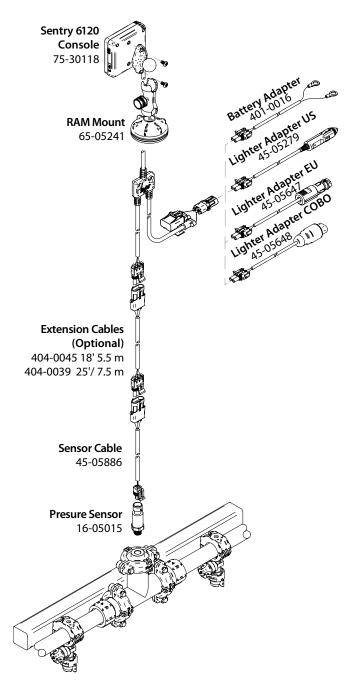

## Sentry 6120 System Diagram

#### **Sentry 6120 Kits and Options**

| Part Number | Description                            |  |
|-------------|----------------------------------------|--|
| 90-02846    | Sentry 6120 System w/ US Lighter Cable |  |
| 90-02847    | Sentry 6120 System w/ EU Lighter Cable |  |
| 90-02848    | Sentry 6120 System w/ Battery Leads    |  |
| 404-0045    | Extension Cable, 18'/5 m               |  |
| 404-0039    | Extension Cable, 25'/8 m               |  |
| 45-05648    | Cable, COBO Lighter Adapter            |  |