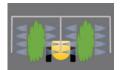

### **OPERATION SCREENS**

USER SELECTABLE DISPLAYS FOR: SPEED, CROSS-TRACK ERROR, APPLIED AREA OR APPLICATION TIME

SEQUENTIAL SECTION SWITCHING

Missed row

Double application