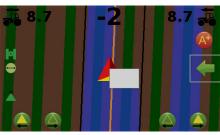

### **OPERATION SCREENS**

USER SELECTABLE DISPLAYS FOR: SPEED, CROSS-TRACK ERROR, APPLIED AREA OR APPLICATION TIME

SEQUENTIAL SECTION SWITCHING

Missed row

Double application