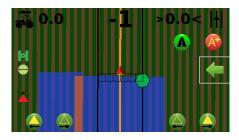

### **OPERATION SCREENS**

USER SELECTABLE DISPLAYS FOR: SPEED, CROSS-TRACK ERROR, APPLIED AREA OR APPLICATION TIME

SEQUENTIAL SECTION SWITCHING

Missed row

Double application