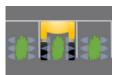

### **OPERATION SCREENS**

USER SELECTABLE DISPLAYS FOR: SPEED, CROSS-TRACK ERROR, APPLIED AREA OR APPLICATION TIME

SEQUENTIAL SECTION SWITCHING

Missed row

Double application