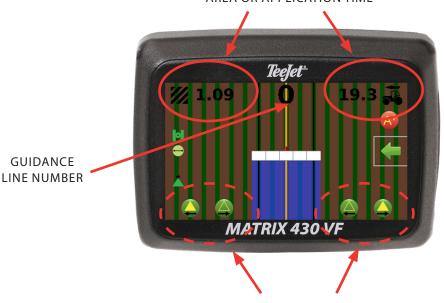

### **OPERATION SCREENS**

USER SELECTABLE DISPLAYS FOR: SPEED, CROSS-TRACK ERROR, APPLIED AREA OR APPLICATION TIME

SEQUENTIAL SECTION SWITCHING

Missed row

Double application