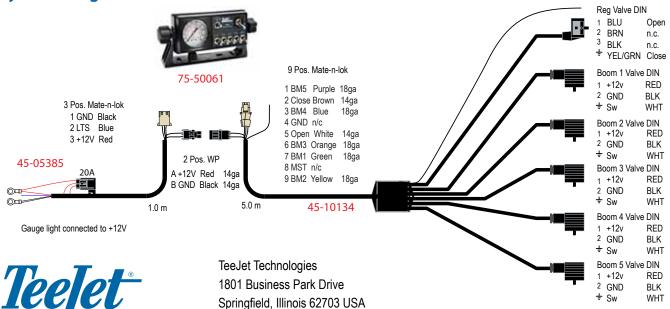

# **System Diagram 744E 5-Sections**

Tel: (217) 747-0235 • Fax: (217) 753-8426

www.teejet.com