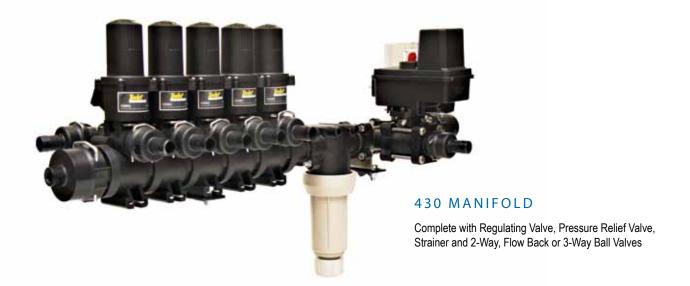

## SPRAYER CONTROL SYSTEM

The TeeJet Technologies 744E Sprayer Controller is perfect for converting hitched sprayers and small-size trailer sprayers from manual valves to electric ball valves. The 744E is available as a complete kit equipped with a back-lit pressure gauge, active boom section LED indicator, and cable kit. The 430 Ball Valve Manifold (ordered separately) is an ideal match for the 744E and is available with a wide variety of inlet and outlet fittings to work perfectly with your sprayer.

### **Features:**

- Choice of 3- or 5- switch 744E Controller
- Compatible with 430 Manifold, including Regulating Valve,
   3-Way Ball Valves, Pressure Relief Valve and Strainer
- Back-lit pressure gauge for easy viewing in low light conditions
- Dual scale, 100 PSI (7 bar) pressure gauge
- · LED indication of active boom sections
- Kit includes harness for TeeJet 430 Ball Valves

### **Valves**

| Part No.          | Description                             |
|-------------------|-----------------------------------------|
| 98600-B-433EC-2   | 430 2-Way; 3-Section Valve Manifold     |
| 98600-B-435EC-2   | 430 2-Way; 5-Section Valve Manifold     |
| 98601-B-433EC-3FB | 430 Flow Back; 3-Section Valve Manifold |
| 98601-B-435EC-3FB | 430 Flow Back; 5-Section Valve Manifold |
| 98602-B-433EC-3   | 430 3-Way; 3-Section Valve Manifold     |
| 98602-B-435EC-3   | 430 3-Way; 5-Section Valve Manifold     |

Note: All valve manifolds include: regulating valve 1RPM, section valves, relief valve and strainer