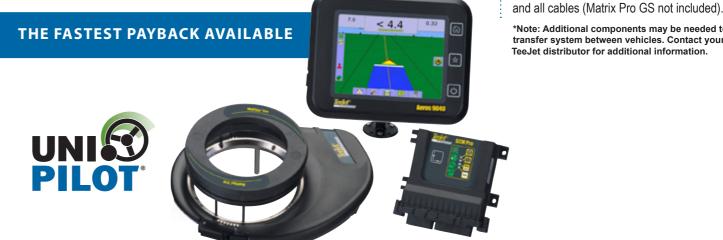

# UNIPILOT® PRO

ASSISTED STEERING LIKE YOU'VE NEVER SEEN BEFORE

### **Improved Portability for Year-Round Use**

UniPilot Pro can easily be moved between vehicles. An optional switch kit allows brackets to remain installed in a second machine, reducing the transfer to a simple 2-minute activity.

#### **Easy to Use and Even Easier to Install**

Assisted Steering has never been easier – simply install a gear ring to your steering wheel and a simple anti-rotation bracket on the steering column. Unlike other mechanical systems, there is no need to remove the steering wheel, nor is there any friction wheel to grab your fingers. A solid gear drive system quietly turns the steering wheel. And the system senses when you grab the wheel and automatically disengages. This means you can complete the installation and experience the benefits of assisted steering more quickly.