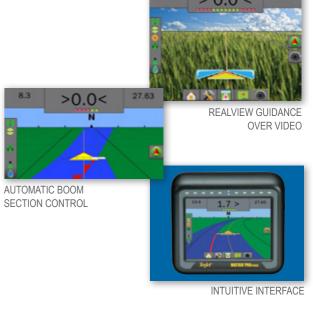

## RealView Guidance Over Video **Increases Productivity and Accuracy**

UniPilot Pro uses the Matrix® Pro system for GPS guidance. Matrix Pro is the only guidance system with RealView® guidance over video allowing simultaneous guidance and live video from up to eight cameras.

RealView lets you monitor implement operations while UniPilot Pro handles the steering. And, at row's end, the live video display of what's ahead helps you complete your headland turns with ease.

- Matrix Pro console is available in two sizes: Matrix Pro 570GS (5.7" screen) and Matrix Pro 840GS (8.4" screen)
- Up to eight cameras can be used with the Matrix system
- Optional Automatic Boom Section Control for up to 15 boom sections
- · Optional RXA-30 high-sensitivity antenna