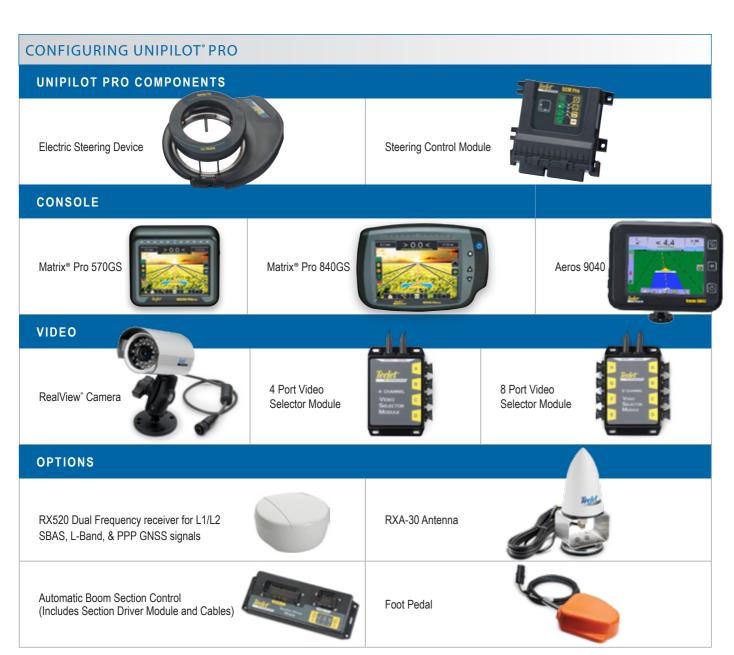

UNIPILOT° PRO AT A GLANCE

· Optional RX520 high-precision GNSS receiver for +/- 2-4"/5-10 cm pass-to-pass accuracy.

## RealView Guidance Over Video **Increases Productivity and Accuracy**

UniPilot Pro uses the Matrix® Pro system for GPS guidance. Matrix Pro is the only guidance system with RealView® guidance over video allowing simultaneous guidance and live video from up to eight cameras.

RealView lets you monitor implement operations while UniPilot Pro handles the steering. And, at row's end, the live video display of what's ahead helps you complete your headland turns with ease.

- Matrix Pro console is available in two sizes: Matrix Pro 570GS (5.7" screen) and Matrix Pro 840GS (8.4" screen)
- Up to eight cameras can be used with the Matrix system
- Optional Automatic Boom Section Control for up to 15 boom sections
- · Optional RXA-30 high-sensitivity antenna

#### **HOW TO ORDER:**

| Part Number | Description                                                                                                                                                               |
|-------------|---------------------------------------------------------------------------------------------------------------------------------------------------------------------------|
| 91-05020    | UniPilot Pro System Kit for Aeros 9040; includes steering control module, steering wheel device, mounting brackets, foot switch and all cables. (Aeros 9040 not included) |
| 91-05024*   | Steering wheel switch kit (for moving system to additional vehicles)                                                                                                      |
| 1-05025     | UniPilot Pro System for Matrix Pro GS Kit; includes steering control module, steering wheel device, mounting brackets, foot switch                                        |