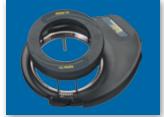

#### **Easy to Use and Even Easier to Install**

Assisted Steering has never been easier – simply install a gear ring to your steering wheel and a simple anti-rotation bracket on the steering column. Unlike other mechanical systems, there is no need to remove the steering wheel, nor is there any friction wheel to grab your fingers. A solid gear drive system quietly turns the steering wheel. And the system senses when you grab the wheel and automatically disengages. This means you can complete the installation and experience the benefits of assisted steering more quickly.