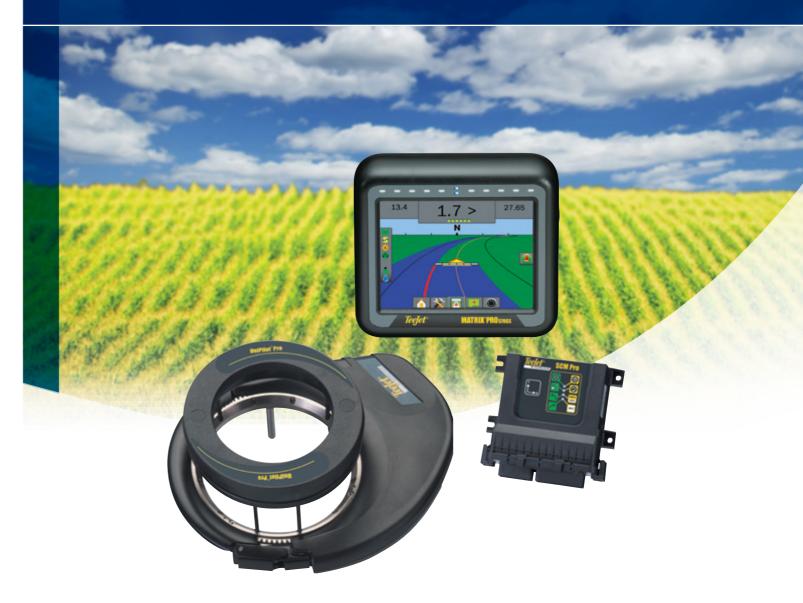

# UNIPILOT® PRO

ASSISTED STEERING LIKE YOU'VE NEVER SEEN BEFORE

#### **Easy to Use and Even Easier to Install**

Assisted Steering has never been easier – simply install a gear ring to your steering wheel and a simple anti-rotation bracket on the steering column. Unlike other mechanical systems, there is no need to remove the steering wheel, nor is there any friction wheel to grab your fingers. A solid gear drive system quietly turns the steering wheel. And the system senses when you grab the wheel and automatically disengages. This means you can complete the installation and experience the benefits of assisted steering more quickly.