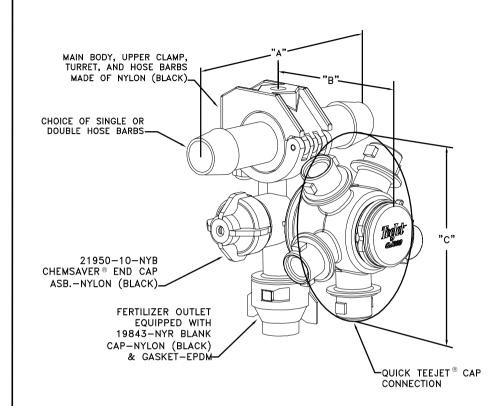

## **FEATURES:**

- QUICK HAND INDEXING WITH CHOICE OF THREE, FOUR, OR FIVE OUTLET TURRET. SINGLE FERTILIZER OUTLET ALSO STANDARD.
- ALLOWS FOR RAPID CHANGE OF SPRAY TIPS WITH USE OF QUICK TEEJET CAPS.
- POSITIVE SHUT-OFF BETWEEN EACH SPRAY POSITION.
- MADE OF CORROSION RESISTANT MATERIALS.
- STANDARD O-RINGS AND DIAPHRAGM MADE OF EPDM, TEFLON FILLED EPDM, AND BUNA-N.
- OPTIONAL O-RINGS AND DIAPHRAGM MADE OF VITON AND TEFLON FILLED VITON.
- STANDARD OPENING PRESSURE 10 PSI (0.7 bar)
- MAXIMUM OPERATING PRESSURE 300 PSI (20 bar).
- FLOW RATES: 2.25 GPM (8.5 I/min) WITH 5 PSI DROP THROUGH TURRET,
  3.4 GPM (12.9 I/min) WITH 5 PSI DROP THROUGH FERTILIZER OUTLET.
- HEX SOCKET IN CENTER OF UPPER CLAMP PERMITS ATTACHMENT OF BODY TO FLAT SURFACE USING CUSTOMER SUPPLIED FASTENER.
- CLAMP ASSEMBLY WILL FIT INSIDE COMMON CHANNELS USED FOR SPRAY BOOMS.
- AVAILABLE WITH 1" SINGLE OR DOUBLE HOSE BARB CONNECTION.
- IF TURRET BECOMES DIFFICULT TO TURN REMOVE E-CLIP, SLIDE TURRET OFF BODY, AND LUBRICATE O-RINGS AND SEAL WITH A SILICONE BASED LUBRICANT.
- FOR TIP RECOMMENDATIONS AND APPLICATION RATES SEE DATA SHEETS QJ360F (SHEETS 1 AND 2), QJ360FM (SHEETS 1 AND 2), & QJ360F-2.

## DESCRIPTION:

QJ360F DIAPHRAGM CHECK VALVE QUICK TEEJET® HINGED NOZZLE BODY ASSEMBLY

© Spraying Systems Co.

\_\_\_

|  | PART NO.                                                    | NUMBER OF<br>OUTLETS | CONNECTION<br>TYPE     | "A"              | "В"              | "c"              |
|--|-------------------------------------------------------------|----------------------|------------------------|------------------|------------------|------------------|
|  | QJ363F-1000-1-NYB<br>QJ364F-1000-1-NYB<br>QJ365F-1000-1-NYB | 4<br>5<br>6          | 1" SINGLE<br>HOSE BARB | 2.18"<br>(55 mm) | 3.20"<br>(81 mm) | 3.66"<br>(93 mm) |
|  | QJ363F-1000-2-NYB<br>QJ364F-1000-2-NYB<br>QJ365F-1000-2-NYB | 4<br>5<br>6          | 1" DOUBLE<br>HOSE BARB | 3.38"<br>(86 mm) | 3.20"<br>(81 mm) | 3.66"<br>(93 mm) |

Note: "A", "B", & "C" dimensions are approximate.