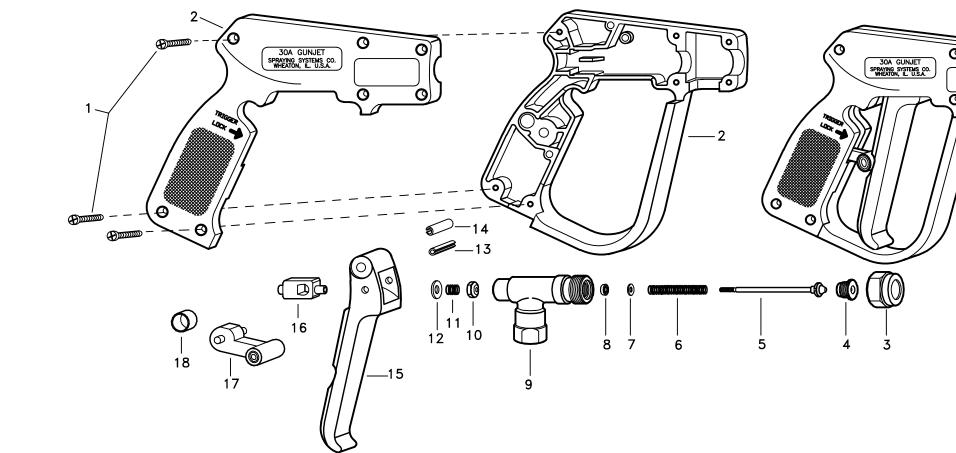

Г

|    | ITEM | PART NO.            | DESCRIPTION                                                             |                                  | ITEM                                                                                                                                             | PART NO.                  |                 |            |  |  |
|----|------|---------------------|-------------------------------------------------------------------------|----------------------------------|--------------------------------------------------------------------------------------------------------------------------------------------------|---------------------------|-----------------|------------|--|--|
| Ē  | 1    | CP17103-11/16-302SS | Screw, Type 302 Stainless Steel (7 Req'd)                               |                                  | 17                                                                                                                                               | CP19806-NY                | Trigger Lock, N | lylon (Gra |  |  |
| Γ  | 2    | CP19684-NYB         | Right and Left hand Housing Set, Nylon (Black)                          |                                  | 18                                                                                                                                               | CP19805-CE                | Lock Spring Ri  | ng, Celcoi |  |  |
|    | 3    | CP7890-INP          | Cap, Steel, Nickel Plated                                               | No. AA30A-1/4, GunJet® Spray Gun |                                                                                                                                                  |                           |                 |            |  |  |
| *  | 4    | CP19813-BRBTEF      | Valve Seat Sub-Asb., 60% Bronze Filled Teflon and Brass (For #30A-1/4)  |                                  | No. AA30AW-1/4, GunJet® Spray Gun - Wit<br>AB30A-Kit - Spare Parts Kit (Includes all items m<br>AB30AW-Kit - Spare Parts Kit (Includes all items |                           |                 |            |  |  |
|    |      | CP19813-1-BRBTEF    | Valve Seat Sub-Asb., 60% Bronze Filled Teflon and Brass (For #30AW-1/4) | ╘                                |                                                                                                                                                  |                           |                 |            |  |  |
| *  | 5    | CP19807-BR302S      | Stem Sub-Assembly, Brass and Type 302 Stainless Steel                   |                                  |                                                                                                                                                  |                           |                 |            |  |  |
|    | 6    | CP16053-1-SS        | Spring, Stainless Steel, Type 302                                       |                                  |                                                                                                                                                  |                           |                 |            |  |  |
|    | 7    | CP10888-SS          | Washer, Stainless Steel, Type 302                                       |                                  |                                                                                                                                                  |                           |                 |            |  |  |
| *[ | 8    | CP14255-1-BU        | Cup Packing, Buna-N                                                     |                                  |                                                                                                                                                  |                           |                 |            |  |  |
|    | 9    | CP50737             | Inlet Body, Brass                                                       |                                  |                                                                                                                                                  |                           |                 |            |  |  |
|    | 10   | CP7484-SS           | Stem Nut, Stainless Steel                                               |                                  |                                                                                                                                                  |                           |                 |            |  |  |
|    | 11   | CP7489-302SS        | Trigger Stop Spring, Type 302 Stainless Steel                           |                                  |                                                                                                                                                  |                           |                 |            |  |  |
|    | 12   | CP7622-302SS        | #6 Burr, Type 302 Stainless Steel                                       | יוו                              |                                                                                                                                                  | PTION:<br>AA30A-1/4 AND / | A30AW-1/4       |            |  |  |
|    | 13   | CP17720-420SS       | Roll Pin, Type 420 Stainless Steel                                      |                                  |                                                                                                                                                  | GunJet ® Spray Guns       |                 |            |  |  |
|    | 14   | CP19820-420SS       | Roll Pin, Type 420 Stainless Steel                                      |                                  |                                                                                                                                                  |                           |                 |            |  |  |
|    | 15   | CP17703-NY          | Trigger, Nylon (Gray)                                                   |                                  |                                                                                                                                                  |                           |                 |            |  |  |
|    | 16   | CP19810             | Trigger Guide, Brass                                                    |                                  | Rev. No                                                                                                                                          |                           |                 | Rev. No.   |  |  |
| -  |      |                     |                                                                         |                                  |                                                                                                                                                  |                           |                 | Ref.       |  |  |

© Spraying Systems Co. 2003

L

| DESCRIPTION                                                                                      |  |  |  |  |  |  |
|--------------------------------------------------------------------------------------------------|--|--|--|--|--|--|
| ray)                                                                                             |  |  |  |  |  |  |
| on                                                                                               |  |  |  |  |  |  |
|                                                                                                  |  |  |  |  |  |  |
| Vith "Weep" Feature                                                                              |  |  |  |  |  |  |
| marked with *)                                                                                   |  |  |  |  |  |  |
| s marked with *)                                                                                 |  |  |  |  |  |  |
|                                                                                                  |  |  |  |  |  |  |
| Spraying Systems Co.<br>Spray Nozzles and Accessories<br>P.O. Box 7900 - Wheaton, II. 60187-7901 |  |  |  |  |  |  |
| D. 2<br>PL 30A & 30AW<br>SHEET OF                                                                |  |  |  |  |  |  |
|                                                                                                  |  |  |  |  |  |  |