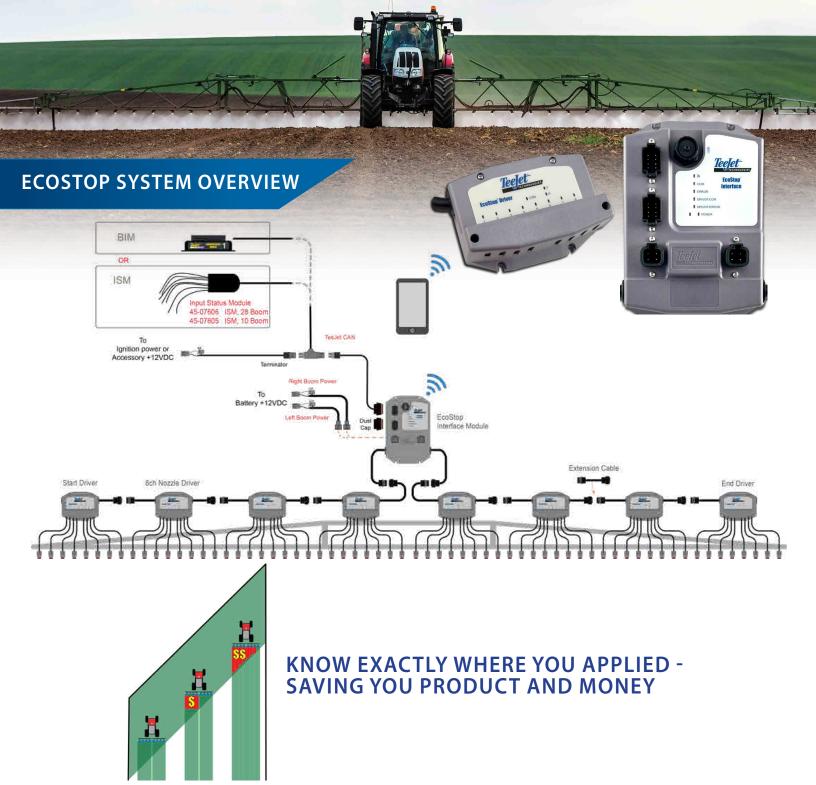

## ECOSTOP NOZZLE CONTROL PROVIDES ON/OFF SPRAY TIP CONTROL OF UP TO 160 TIPS WITH EASE

#### HIGH RESOLUTION SECTION CONTROL

- Minimal overlap = chemical & financial savings
- Chemical reduction also has environmental benefits
- Minimize crop or turf damage

#### **ON/OFF AT THE NOZZLE:**

- Instant spray on/off
- Boom circulation and rinse options

### 116950 ECOSTOP VALVE

- Designed for ON/OFF applications (not PWM)
- Low power consumption 5.6 watts @ 12 VDC (~2.75 watts with EcoStop driver)
- Tool -free assembly and service
- Single version for all TeeJet nozzle body configurations and also available to fit competitive nozzle bodies
- Pressure rating 100 PSI / 7 bar @ 12VDC
- Good flow capacity 0.7 GPM @ 5 PSI / 2.8 l/min @ 0.34 bar pressure drop