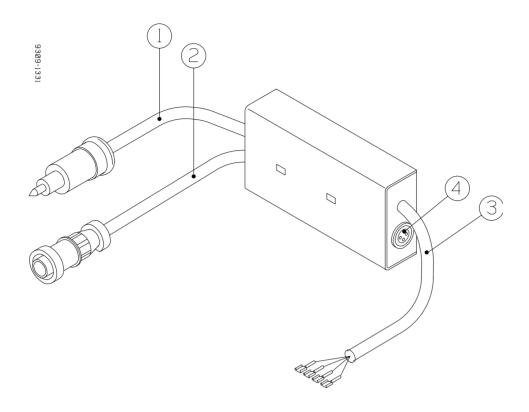

## **PLUGS:**

- 1: Power-connection. +12 Volt (blue wire) on center pin.
- **2:** Signal-plug. Connect to the signal socket of the tractor.

| PIN | FUNCTION                       | WIRE COLOR |
|-----|--------------------------------|------------|
| 1   | Speed signal from gear box     | Black      |
| 2   | Speed signal from radar        | Blue       |
| 3   | 0 Volt (Ground)                | Brown      |
| 4   | Area counting on/off from lift | Beige      |

- **3:** Monitor-cable. Each wire is provided with a number which corresponds to the numbers of the plugs on the rear of the monitor.
- **4:** Socket for connection of an external area counting on/off sensor.

| PIN | FUNCTION                      |
|-----|-------------------------------|
| 1   | Signal                        |
| 2   | + 12 Volt (output for sensor) |
| 3   | 0 Volt                        |