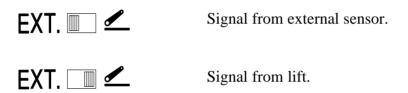

# SWITCH 1: EXT. \_\_\_

This switch changes between stop of area counting by the lift or by an external sensor (see plug 4 above).

This switch chooses which speed sensor is to be used.