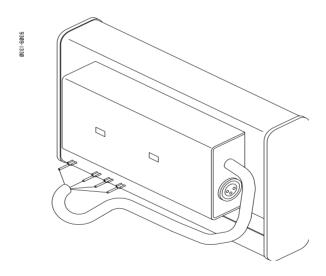

# INSTRUCTIONS FOR FENDT-INTERFACE

The interface transforms the signals from the built-in sensors of the tractor into the type of signals that **LH AGRO**'s monitors are built to function with.

If you want to be able to use the monitor and interface on two or several Fendt-tractors, just mount the interface on the rear side of the monitor.

### **LH Technologies Denmark ApS**

Mølhavevej 2 9440 Aabybro Denmark

Tel. +45 9696 2500 Fax. +45 9696 2501

Internet: www.lh-agro.com

The interface can be mounted without using any tools. The box is mounted with velcro tape and all connections are fitted with plugs.