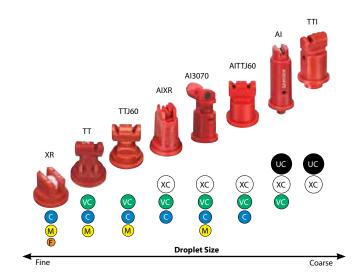

# Droplet Sizes – How Do They All Fit In?

When choosing a spray nozzle that produces droplet sizes in one of the eight droplet size classification categories, it is important to remember that a single nozzle can produce different droplet size classifications at different pressures. A nozzle might produce medium droplets at low pressures, while producing fine droplets as pressure is increased.

| Category         | Symbol | Color Code |
|------------------|--------|------------|
| Extremely Fine   | XF     | Violet     |
| Very Fine        | VF     | Red        |
| Fine             | F      | Orange     |
| Medium           | М      | Yellow     |
| Coarse           | С      | Blue       |
| Very Coarse      | VC     | Green      |
| Extremely Coarse | XC     | White      |
| Ultra Coarse     | UC     | Black      |