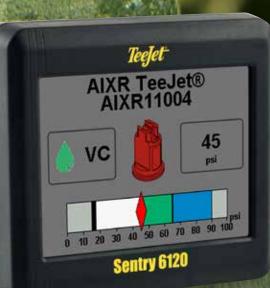

### Sentry 6120 Droplet Size Monitor

- Provides real time operating pressure and corresponding droplet size category feedback for liquid applications
- Bright backlight adjustable touch screen
- Image-based Tip Series and Tip Capacity settings allow for simple one-touch selection to choose your spray tip
- Tip Capacity selection setting uses ISO color coding as well as text for easy identification and selection
- Low and High pressure alarms alert operator when system pressure deviates from operator-set limits
- · Choose your unit of measurement; either US (PSI) or metric (Bar)
- Save up to five spray tips to your "favorites" for quick setting retrieval