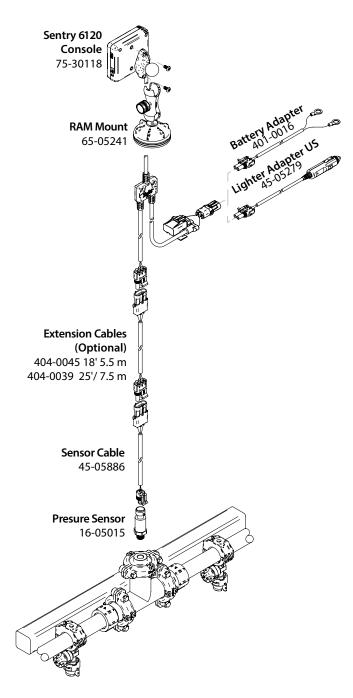

## Sentry 6120 System Diagram

### Sentry 6120 Kits and Options

| Part Number | Description                            |  |
|-------------|----------------------------------------|--|
| 90-02846    | Sentry 6120 System w/ US Lighter Cable |  |
| 90-02848    | Sentry 6120 System w/ Battery Leads    |  |
| 404-0045    | Extension Cable, 18'/5 m               |  |
| 404-0039    | Extension Cable, 25'/8 m               |  |