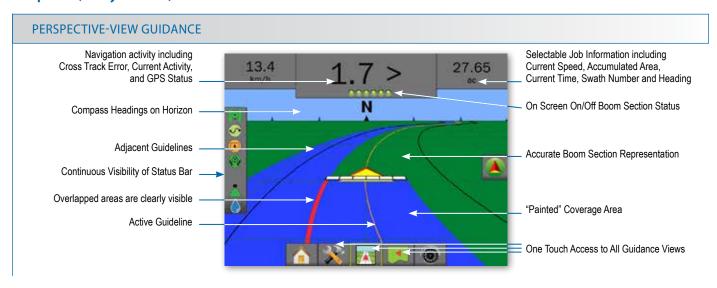

#### Graphical, Easy-to-Use, 3D Guidance

#### **GUIDANCE MODES**

Circle Pivot

Last Pass

NextRow

Matrix Pro GS's unique NextRow feature guides operators through turns in row crop environments, helping them find the correct rows to steer between for the next pass.