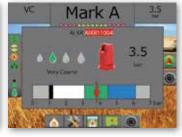

#### Droplet Size Monitoring - Another TeeJet Exclusive

Selecting the correct droplet size when spraying can have a huge impact on both the efficacy of your spraying and the potential for drift. Real time sensing and displaying of droplet size is now an available option with Matrix Pro GS. This feature gives you added confidence that you're doing your best job while spraying.

RealView® Camera

REALVIEW GUIDANCE OVER VIDEO

BE AWARE OF MORE BY SPLITTING THE SCREEN TO FOUR CAMERAS

DROPLET SIZE MONITORING FUNCTION

REALVIEW CAMERAS CAN BE EASILY MOUNTED ANYWHERE

2 www.teejet.com