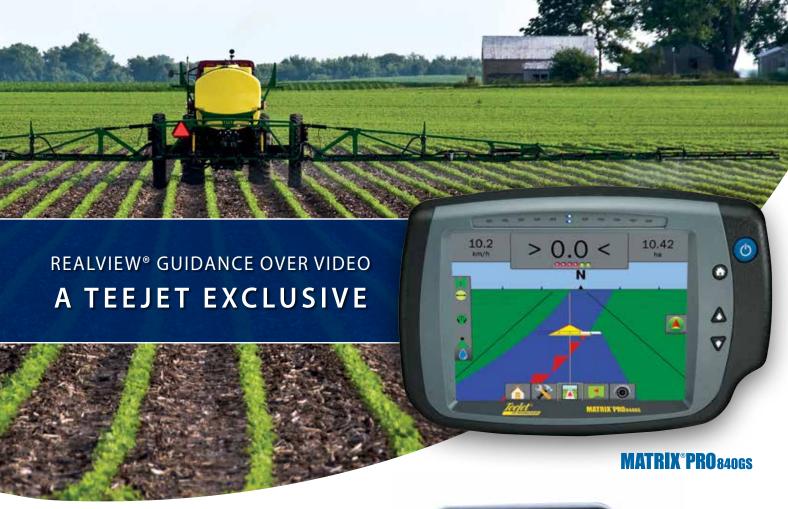

#### RealView Guidance Over Video - A TeeJet Exclusive!

Now you can have all the guidance information you need, watch what's ahead and monitor various implement operations on a single console.

RealView® Camera

REALVIEW GUIDANCE OVER VIDEO

BE AWARE OF MORE BY SPLITTING THE SCREEN TO FOUR CAMERAS

DROPLET SIZE MONITORING FUNCTION

REALVIEW CAMERAS CAN BE EASILY MOUNTED ANYWHERE

2 www.teejet.com