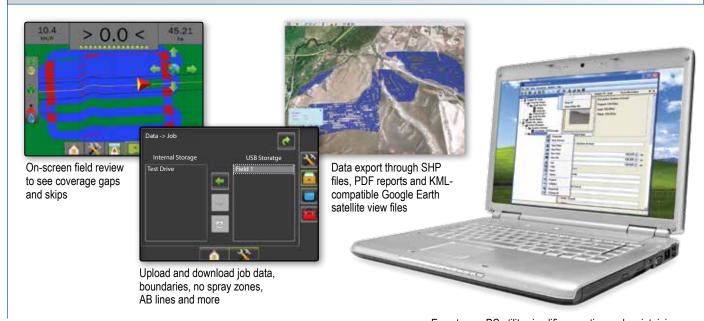

#### MAPPING AND COVERAGE DATA COLLECTION

Easy-to use PC utility simplifies creating and maintaining client/farm/field/job data

TeeJet Technologies Mølhavevej 2 DK 9440 Aabybro, Denmark

Tel: +45 96 96 25 00 • Fax: +45 96 96 25 01

- The video display can help relieve stress and fatigue by providing more information at row ends and about hard-to-see implement operations
- Matrix Pro GS helps save time by storing multiple field boundaries and multiple guidelines for use in future operations. Two-way data transfer allows uploading and downloading of job data, boundaries, no spray zones, AB lines and more
- Matrix Pro GS is automatic boom section control (ABSC) and auto-steer ready. Enabling these capabilities is fast and easy. Add one or both – the cost to upgrade is very reasonable
- Matrix Pro GS costs less than other guidance systems that offer fewer features. Factor in the economical ABSC and auto-steer upgrades and Matrix Pro GS becomes an outstanding value that will pay for itself in no time