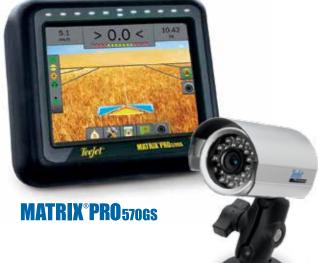

RealView® Camera

REALVIEW GUIDANCE OVER VIDEO

BE AWARE OF MORE BY SPLITTING THE SCREEN TO FOUR CAMERAS

DROPLET SIZE MONITORING FUNCTION

REALVIEW CAMERAS CAN BE EASILY MOUNTED ANYWHERE

2 www.teejet.com

#### **More About Matrix Pro GS**

- The Matrix Pro GS system can be used with up to eight RealView cameras
- The Matrix Pro 570GS console features a 14.5 cm (5.7") touch screen
- Matrix Pro 840GS has an 21.3 cm (8.4") touch screen for a 200% increase in viewing area
- A+ Azimuth (degree heading) allows identical, parallel, guidelines when operating multiple vehicles in the same field
- Field Finder organizes saved jobs according to your current GPS location
- Easy-to-use PC utility simplifies creating and maintaining client/farm/ field/job data
- Third-party rate control capabilities allow for prescription application and as-applied mapping on Matrix Pro GS when used with a compatible rate control. Activation required
- Advanced boom configuration setup allows for 2-dimensional automatic swath control; ideal for dry spreaders or for sprayers with non-linear spray boom arrangement
- Matrix Pro GS ABSC in conjunction with a properly equipped dry spreader, can control swath width, overlap and headland on/off control.
   BoomPilot kit required

#### **Accessories:**

- Higher performance RXA 30 GPS antenna for better gain and sensitivity. GPS L1 and GLONASS compatible
- Compatible with CORS or base station RTK solutions in addition to WAAS/EGNOS and OmniStar® XP/HP
- · Tilt Gyro for automatic adjustment in uneven terrain
- Video Selection Modules for use with more than one RealView camera