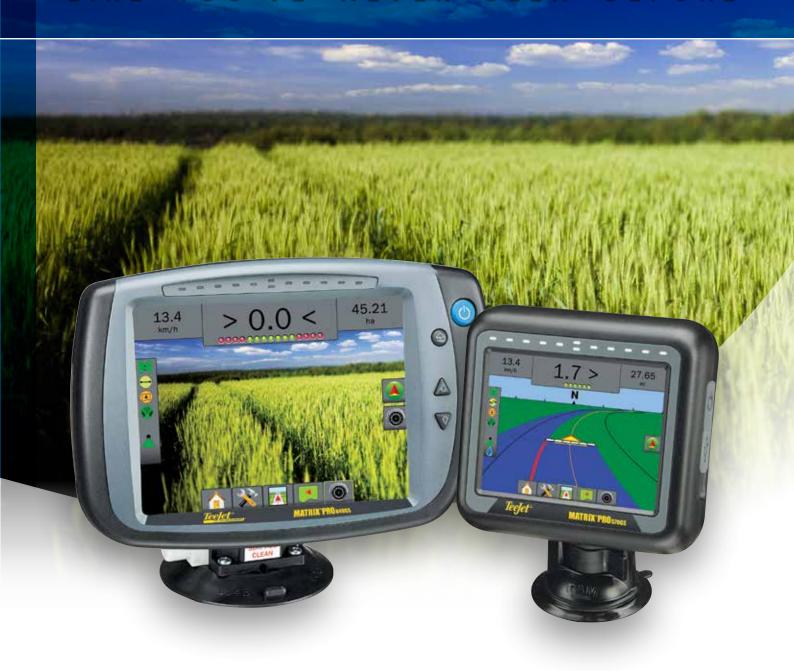

# MATRIX® PRO GS GUIDANCE LIKE YOU'VE NEVER SEEN BEFORE

#### **More About Matrix Pro GS**

- The Matrix Pro GS system can be used with up to eight RealView cameras
- The Matrix Pro 570GS console features a 14.5 cm (5.7") touch screen
- Matrix Pro 840GS has an 21.3 cm (8.4") touch screen for a 200% increase in viewing area
- A+ Azimuth (degree heading) allows identical, parallel, guidelines when operating multiple vehicles in the same field
- Field Finder organizes saved jobs according to your current GPS location
- Easy-to-use PC utility simplifies creating and maintaining client/farm/ field/job data
- Third-party rate control capabilities allow for prescription application and as-applied mapping on Matrix Pro GS when used with a compatible rate control. Activation required
- Advanced boom configuration setup allows for 2-dimensional automatic swath control; ideal for dry spreaders or for sprayers with non-linear spray boom arrangement
- Matrix Pro GS ABSC in conjunction with a properly equipped dry spreader, can control swath width, overlap and headland on/off control.
   BoomPilot kit required