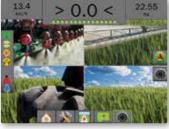

#### RealView Guidance Over Video - A TeeJet Exclusive!

Now you can have all the guidance information you need, watch what's ahead and monitor various implement operations on a single console.

RealView® Camera

REALVIEW GUIDANCE OVER VIDEO

BE AWARE OF MORE BY SPLITTING THE SCREEN TO FOUR CAMERAS

DROPLET SIZE MONITORING FUNCTION

REALVIEW CAMERAS CAN BE EASILY MOUNTED ANYWHERE

2 www.teejet.com

- The video display can help relieve stress and fatigue by providing more information at row ends and about hard-to-see implement operations
- Matrix Pro GS helps save time by storing multiple field boundaries and multiple guidelines for use in future operations. Two-way data transfer allows uploading and downloading of job data, boundaries, no spray zones, AB lines and more
- Matrix Pro GS is automatic boom section control (ABSC) and auto-steer ready. Enabling these capabilities is fast and easy. Add one or both – the cost to upgrade is very reasonable
- Matrix Pro GS costs less than other guidance systems that offer fewer features. Factor in the economical ABSC and auto-steer upgrades and Matrix Pro GS becomes an outstanding value that will pay for itself in no time