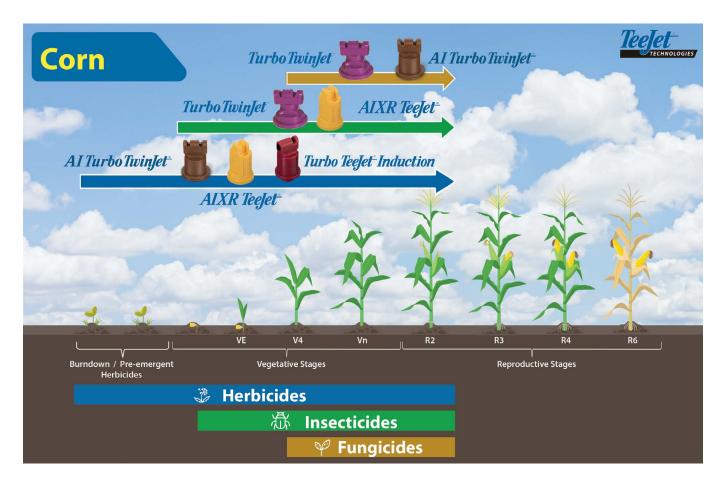

## TeeJet\*

### **SPRAY TIP SELECTION FOR CROPS**

TEEJET® TECHNOLOGIES TEEJET.COM