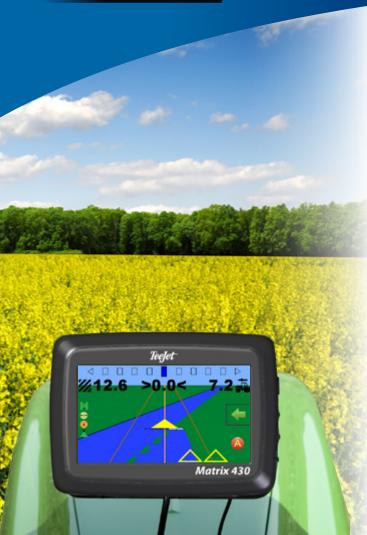

# MATRIX<sup>®</sup> 430

# **SMART, EASY TO OPERATE GUIDANCE.**

Do you want an easy low cost guidance system? The compact Matrix 430 is ideal for first-time users. The full-color, 109mm/4.3 in touchscreen display allows the operator to efficiently navigate fields with minimal skips and overlaps in coverage.

## **Key Features:**

- Simple to use
- Easy to understand icons
- Measures field size
- Applied areas are colored
- Alerts you when entering into applied area
- Remembers where you last stopped
- Saves your last job
- Displays in various units

### **Advantages:**

- Allows you to skip rows for easy turning on the headland
- Creates field coverage report
- Can be moved between machines easily
- Can connect to external switch to automatically control applied area recording
- Provides speed signal for rate controller
- Just enter working width to get started
- Simpler than car navigation systems