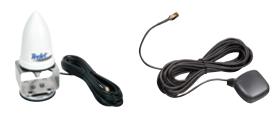

### MATRIX 430 SYSTEM COMPONENTS

### ORCHARD APPLICATION

**MATRIX 430 CONSOLE** 

**RXA-30 ANTENNA\*** 

**PATCH ANTENNA** 

<sup>\*</sup> RXA-30 Antenna (Optional): Use where GPS signal is weak.