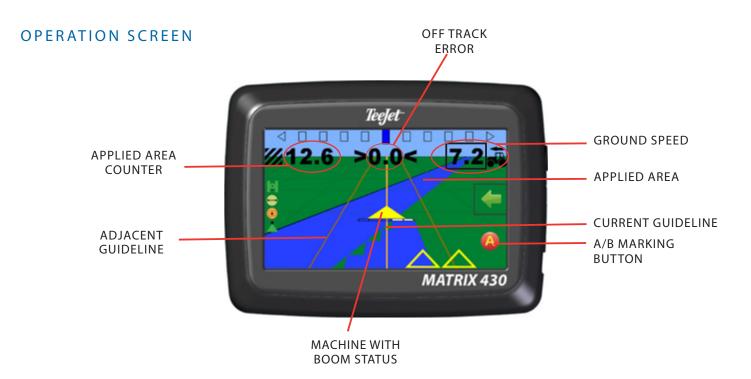

## **Key Features:**

- Simple to use
- Easy to understand icons
- Measures field size
- Applied areas are colored
- Alerts you when entering into applied area
- Remembers where you last stopped
- Saves your last job
- Displays in various units

### **Advantages:**

- Allows you to skip rows for easy turning on the headland
- Creates field coverage report
- Can be moved between machines easily
- Can connect to external switch to automatically control applied area recording
- Provides speed signal for rate controller
- Just enter working width to get started
- Simpler than car navigation systems